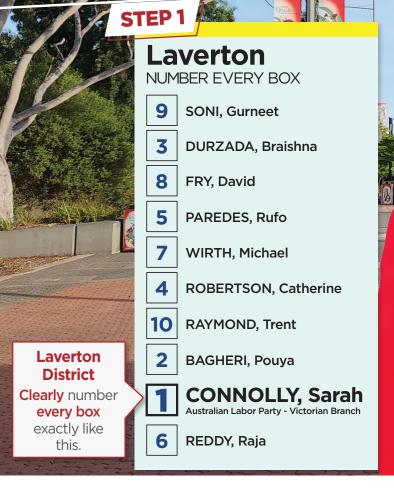

## HOW TO VOTE FOR Sarah Connolly Labor for Laverton

STEP 2 LARGE BALLOT PAPER: Just put Number **1** in Box **"X"** for the Australian Labor Party. OR

Vote below the line by clearly numbering at least 5 boxes starting with the ALP candidates.